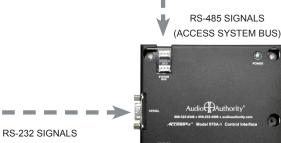

#### Customize interactive devices to control *Access*<sup>™</sup> demostration systems.

Let customers experience merchandise your way with automated demonstrations for products like soundbars, car audio, headphones, or portable speakers using the 970A-1 Custom Control Interface. The Audio Authority<sup>®</sup> 970A-1 allows any device that is capable of sending RS-232 commands to control the Access Demonstration Network.

### Features:

- Any RS-232 device can send commands to the Access switching system
- Adjustable baud rate: 9,600 or 19,200
- · Add audio switch modules
- · Two way communication with Access systems