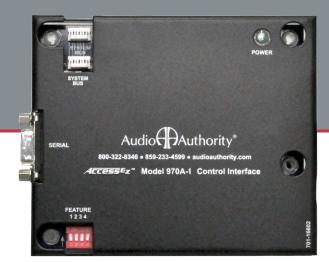

## 970A-1 Controller Module

#### Customize interactive devices to control *Access*<sup>™</sup> demostration systems.

Let customers experience merchandise your way with automated demonstrations for products like soundbars, car audio, headphones, or portable speakers using the 970A-1 Custom Control Interface. The Audio Authority<sup>®</sup> 970A-1 allows any device that is capable of sending RS-232 commands to control the Access Demonstration Network.

### Features:

- Any RS-232 device can send commands to the Access switching system
- Adjustable baud rate: 9,600 or 19,200
- · Add audio switch modules
- · Two way communication with Access systems